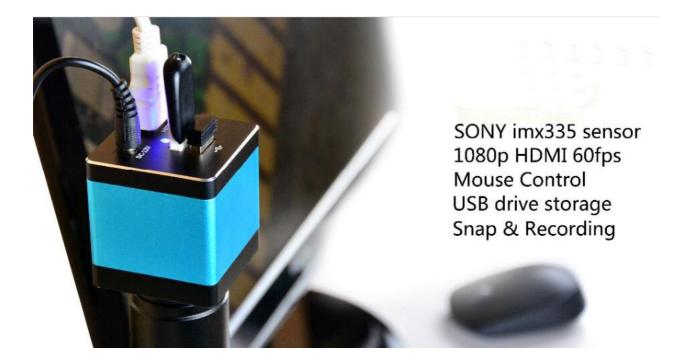

#### **Camera Features:**

SONY imx335 Sensor, senzor size:1/2.8" Video Resolution: 1080p (1920x1080) Snap picture resolution: 5mp (2560x1920)

Max Preview frame rate: 60fps Max recording frame rate: 60fps

Mouse Control, Real time measurement

**HDMI** Output

Support Snap picture and recording video

Support U drive storage and External SD card storage

Picture and Video can be replay on the Monitor without computer