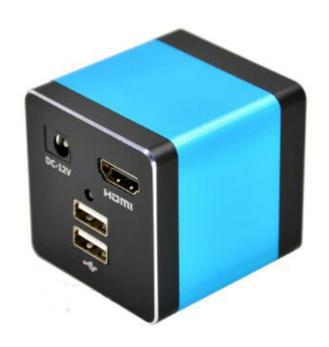

Mouse Control, Real time measurement

**HDMI** Output

Support Snap picture and recording video

Support U drive storage and External SD card storage

Picture and Video can be replay on the Monitor without computer

## **Camera Specifications:**

| Model No.                  | BHDC-309M                                                                                                |
|----------------------------|----------------------------------------------------------------------------------------------------------|
| Name                       | 1080p HDMI industrial microscope camera                                                                  |
| Sensor                     | SONY imx335                                                                                              |
| Sensor size                | 1/2.8"                                                                                                   |
| Pixel size                 | 2umx2um                                                                                                  |
| Photo Resolution           | 5.0mp                                                                                                    |
| Video Resolution           | 1080p 1920*1080@60FPS                                                                                    |
| Output                     | HDMI                                                                                                     |
| Power in                   | DC-12V/1A                                                                                                |
| Camera function            | Exposure, Gain, Contrast, Saturation, Brightness, Sharpness, White balance, Color temperature adjustable |
|                            | Zoom in&out, image flip, Mono image, freeze, gridlines, image comparison, strong measuring functions     |
| Image and Video<br>storage | USB drive or external SD card                                                                            |
| Dimensions                 | 50*50*58mm                                                                                               |
| Net weight                 | 0.3kg                                                                                                    |
|                            |                                                                                                          |