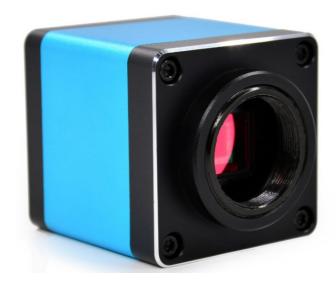

# **HD 1080p 60fps HDMI output Measuring Camera**

**Model: PMBHDC-309M** 

## **Camera Specifications:**

| Model No.                  | BHDC-309M                                                                                                |
|----------------------------|----------------------------------------------------------------------------------------------------------|
| Name                       | 1080p HDMI industrial microscope camera                                                                  |
| Sensor                     | SONY imx335                                                                                              |
| Sensor size                | 1/2.8"                                                                                                   |
| Pixel size                 | 2umx2um                                                                                                  |
| Photo Resolution           | 5.0mp                                                                                                    |
| Video Resolution           | 1080p 1920*1080@60FPS                                                                                    |
| Output                     | HDMI                                                                                                     |
| Power in                   | DC-12V/1A                                                                                                |
| Camera function            | Exposure, Gain, Contrast, Saturation, Brightness, Sharpness, White balance, Color temperature adjustable |
|                            | Zoom in&out, image flip, Mono image, freeze, gridlines, image comparison, strong measuring functions     |
| Image and Video<br>storage | USB drive or external SD card                                                                            |
| Dimensions                 | 50*50*58mm                                                                                               |
| Net weight                 | 0.3kg                                                                                                    |
|                            |                                                                                                          |