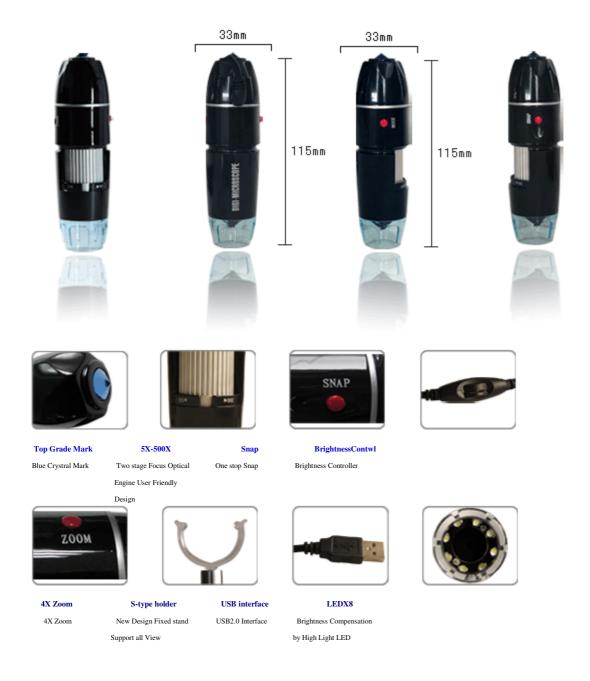

## Product Parameters:

- Image Sensor: Up to 2M Pixel
- Controller: High Speed DSP( Driver Free available )
- Lens: Microscope glass lens Resolution 2M Pixel
- Focus Range: 0mm ~ 250mm
- Snap Shot: Software and Hardware
- **➡** Light Source: Built-in White Light LED X8 PCS
- 3 Still Image Capture Resolution: 5M, 3M, 2M, 1.3M, VGA
- Frame Rate: 30 f/s Under 600 LUX Brightness ( 1.3M )
- Digital Zoom: 4X Sequence Mode
- Brightness Control: Manual adjustment , Auto W/B by software
- Magnification Ratio: 5 X ~ 500X (Manual)
- Power Supply: DC 5V from USB port
- Interface: USB 2.0
- Operation System: Win XP, Vista, Win 7 32 bit and 64 bit.
- Driver Language: English, Chinese, German, Italy, French, Spain, Portugal, Japan
- System Requirement: Pentium Computer with 1.2GHz&above, 1GHD
  - Space CD ROM Driver, 512MB RAM, Direct X VGA Card
- Driver
- Fix Stand: All view angle available fix stand
- Dimension: 115 mm (L) X 33 mm (R)
- Weight: less than 98.5 g
- Box Size: 230mmx155mmx60mm
- Box Weight: 532g