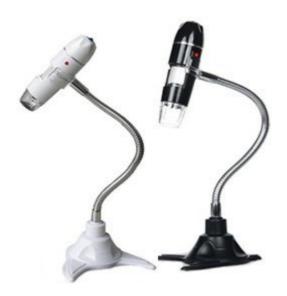

## Handheld USB Microscope (BHM-500A)

## Smart Functions:

- $\begin{tabular}{ll} \hline \\ \hline \\ \end{array}$  Hand Held size , easy use under PC solution , Photo snap ,
- Video Recording ,Digital Zoom .. You can make it in fingers.
- Dual-Magnification Optical Engine help user to find target with
- low index then inspection in High rate of magnification.
- This microscope can keep user from strong light eye injuries.
- Tradictional microscope might cause eye hurts.
- Build-in 8 LED lighting system with auto white balance function
- USB2.0 & USB 1.1 Compatible , Plug & play