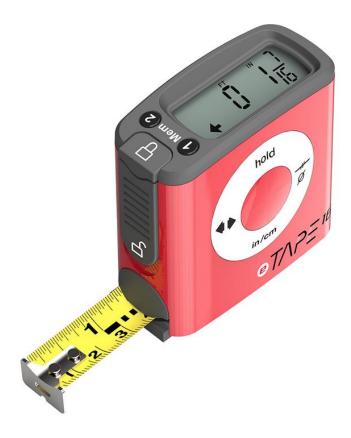

## **Digital Measuring**

Simple, Reliable, Accurate.

eTape16 is a new measuring tape, built to make your measuring tasks a lot easier. Featuring a large digital display to provide easy readability and built with a polycarbonate case to ensure durability.

- Large Digital Display
- Centerline
- 2 Long Term Memories
- Re-Zero
- Inside/Outside Measurement

## **Tech Specs**

**Accuracy** 1/16 inch or 1mm

**Tape Length** 16 Feet / 4.8768 Meters

**Tape Blade Width** 3/4 inch

Case Polycarbonate

Battery CR2032 Lithium (included)

**Turn Off** Automatic – 5 minutes

Turn On Pull Blade