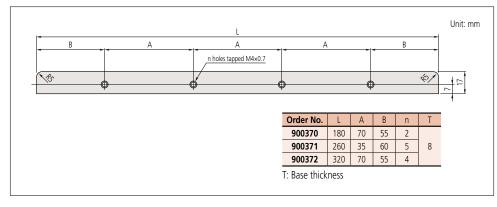

#### **SPECIFICATIONS**

| Metric    |        |   |
|-----------|--------|---|
| Order No. | Size L | n |
| 900370    | 180mm  | 2 |
| 900371    | 260mm  | 5 |
| 900372    | 320mm  | 4 |

| Inch      |        |   |
|-----------|--------|---|
| Order No. | Size L | n |
| 900367    | 7"     | 2 |
| 900368    | 10"    | 5 |
| 900369    | 12"    | 4 |

#### **DIMENSIONS**