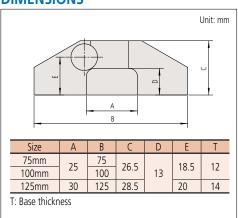

#### **DIMENSIONS**

#### **SPECIFICATIONS**

| Metric    |       |                                       |  |
|-----------|-------|---------------------------------------|--|
| Order No. | Size  | Applicable measuring range of caliper |  |
| 050083-10 | 75mm  | 100mm, 150mm, 200mm, 4", 6" and 8"    |  |
| 050084-10 | 100mm | 100mm, 150mm, 200mm, 4", 6" and 8"    |  |
| 050085-10 | 125mm | 300mm and 12"                         |  |