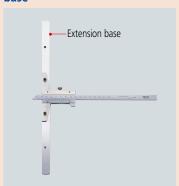

## **Extension Bases Optional accessory for Depth Gage**

- a depth gage to extend its span.
- Refer to the illustrations at left for attachment details.
- Attaches to the base (reference face) plate of Extension base is three times the length of the base for models of less than 300mm
  - These extension bases cannot be attached to 0-600mm, 0-1000mm, 0-24" and 0-40" range models.