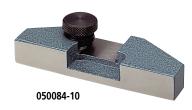

### **Depth Gage Attachment Optional Accessory for Calipers**

• Attaching this depth gage attachment to the depth measurement face of the caliper makes depth measurement accurate and secure.

#### **SPECIFICATIONS**

| Metric    |       |                                       |  |
|-----------|-------|---------------------------------------|--|
| Order No. | Size  | Applicable measuring range of caliper |  |
| 050083-10 | 75mm  | 100mm, 150mm, 200mm, 4", 6" and 8"    |  |
| 050084-10 | 100mm | 100mm, 150mm, 200mm, 4", 6" and 8"    |  |
| 050085-10 | 125mm | 300mm and 12"                         |  |