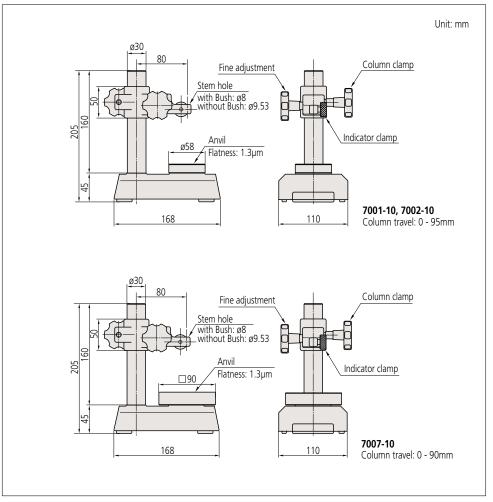

#### DIMENSIONS

# Metric Order No.

| Order No. | Stem hole     | Remarks             |
|-----------|---------------|---------------------|
| 7001-10   | ø8mm, ø9.53mm | With serrated anvil |
| 7002-10   | ø8mm, ø9.53mm | With flat anvil     |
| 7007-10   | ø8mm, ø9.53mm | With square anvil   |
|           |               |                     |

\* Perpendicularity of the mounting hole to the anvil: less than 0.4mm/100mm

\* Take note that when mounting the high-accuracy Linear Gages (with resolution of 0.1µm or less) to these stands, it may affects the indication value depends on the perpendicularity of the mounting hole to the top surface of the anvils.