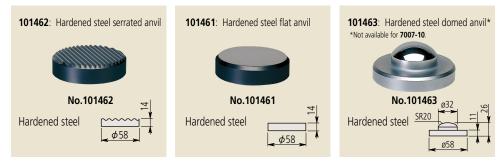

#### DIMENSIONS



## **SPECIFICATIONS**

# Metric Order No.

| Order No. | Stem hole     | Remarks             |
|-----------|---------------|---------------------|
| 7001-10   | ø8mm, ø9.53mm | With serrated anvil |
| 7002-10   | ø8mm, ø9.53mm | With flat anvil     |
| 7007-10   | ø8mm, ø9.53mm | With square anvil   |
|           |               |                     |

\* Perpendicularity of the mounting hole to the anvil: less than 0.4mm/100mm

\* Take note that when mounting the high-accuracy Linear Gages (with resolution of 0.1µm or less) to these stands, it may affects the indication value depends on the perpendicularity of the mounting hole to the top surface of the anvils.

### **Optional Accessories**



# Mitutoyo