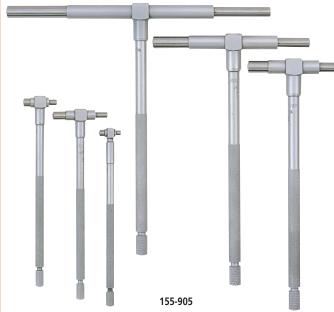

# Telescoping Gage Set SERIES 155

• A spring-loaded plunger expands within a bore (or groove) and is locked in place, allowing measurement of diameter (or width) with an outside micrometer after extraction.

### **SPECIFICATIONS**

| Metric         | ı           |
|----------------|-------------|
| Order No.      | Range       |
| 6-gage Set     |             |
| 155-905        | 8 - 150mm   |
| Gages included |             |
| 155-127        | 8 - 12.7mm  |
| 155-128        | 12.7 - 19mm |
| 155-129        | 19 - 32mm   |
| 155-130        | 32 - 54mm   |
| 155-131        | 54 - 90mm   |
| 155-132        | 90 - 150mm  |
|                |             |