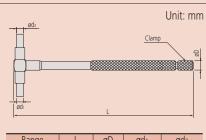

#### **DIMENSIONS**

| ood. |            | L          | 6    | Clamp | nit: mm | + |
|------|------------|------------|------|-------|---------|---|
|      | Range      | ød1        | L    | øD    | l       |   |
|      | 3 - 5mm    | 2.8 - 5.2  | 90   | 5.5   | 22.5    |   |
|      | 5 - 7.5mm  | 4.8 - 7.8  | 97.6 | 5.5   | 30      |   |
|      | 7.5 - 10mm | 7.3 - 10.3 | 108  | 8.5   | 40      |   |
|      | 10 - 13mm  | 9.8 - 13.2 | 108  | 8.5   | 40      |   |