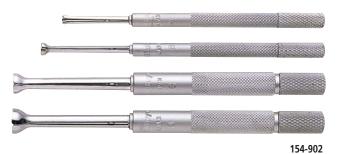

## **Small Hole Gage Set SERIES 154**

- Extra long for gaging deep and shallow holes, slots, and similar workpiece features.
- Two sprung leaves are fully expanded inside a feature so that its size can be measured with an outside micrometer after extraction.

#### **SPECIFICATIONS**

| Order No. Range   4-gage Set | 3r ECH ICA HONS |            |
|------------------------------|-----------------|------------|
| 4-gage Set                   | Metric          | 1          |
| 3 3                          | Order No.       | Range      |
|                              | 4-gage Set      |            |
| <b>154-902</b> 3 - 13mm      | 154-902         | 3 - 13mm   |
| Gages included               | Gages included  |            |
| <b>154-101</b> 3 - 5mm       | 154-101         | 3 - 5mm    |
| <b>154-102</b> 5 - 7.5mm     | 154-102         | 5 - 7.5mm  |
| <b>154-103</b> 7.5 - 10mm    | 154-103         | 7.5 - 10mm |
| <b>154-104</b> 10 - 13mm     | 154-104         | 10 - 13mm  |