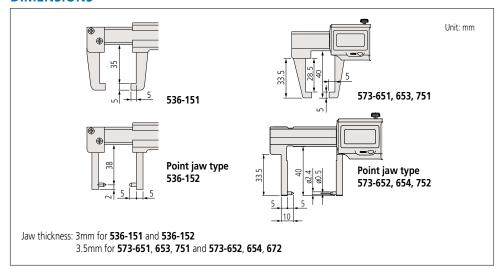

CATIONS**

| Metric      | Metric Digital model |          |  |
|-------------|----------------------|----------|--|
| Order No.   | Range                | Accuracy |  |
| 573-651     | 0 - 150mm            | ±0.03mm  |  |
| 573-652*    | 0 - 150mm            | ±0.03mm  |  |
| 573-653**   | 0 - 150mm            | ±0.03mm  |  |
| 573-654*,** | 0 - 150mm            | ±0.03mm  |  |

| incn/ivietric |
|---------------|
| Order No.     |
| 573-751       |
| 573-752*      |
| * Point type  |
|               |

<sup>\*\*</sup> Without thumb roller

| B 4 |       |  |
|-----|-------|--|
| IVI | erric |  |

| Order No. | Range     | Accuracy |
|-----------|-----------|----------|
| 536-151   | 0 - 150mm | ±0.05mm  |
| 536-152*  | 0 - 150mm | ±0.05mm  |

<sup>\*</sup> Point type

## **DIMENSIONS**





<sup>\*</sup> Point type