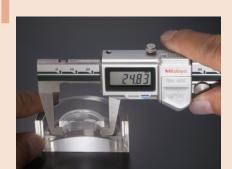

# **Neck Caliper** SERIES 573, 536 — ABSOLUTE Digimatic and vernier type

- Can measure wall thickness inside bores and recesses.
- Digital models are an IP67 Absolute type. No need to reset the origin after switching on. (Refer to page D-8 for a description of Absolute measurement.)
- Allows integration into statistical process control and measurement systems for models with measurement data output connector. Refer to page A-3.

Digital model

0 - 6"

0 - 6"