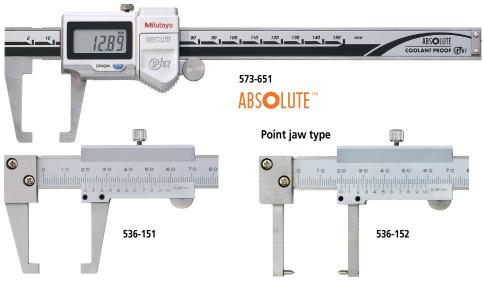

### **SPECIFICATIONS**

| Metric      | Metric Digital model |          |  |
|-------------|----------------------|----------|--|
| Order No.   | Range                | Accuracy |  |
| 573-651     | 0 - 150mm            | ±0.03mm  |  |
| 573-652*    | 0 - 150mm            | ±0.03mm  |  |
| 573-653**   | 0 - 150mm            | ±0.03mm  |  |
| 573-654*,** | 0 - 150mm            | ±0.03mm  |  |

| incn/ivietric |
|---------------|
| Order No.     |
| 573-751       |
| 573-752*      |
| * Point type  |
|               |

<sup>\*\*</sup> Without thumb roller

| B 4 |       |  |
|-----|-------|--|
| IVI | erric |  |

| Order No. | Range     | Accuracy |
|-----------|-----------|----------|
| 536-151   | 0 - 150mm | ±0.05mm  |
| 536-152*  | 0 - 150mm | ±0.05mm  |

<sup>\*</sup> Point type