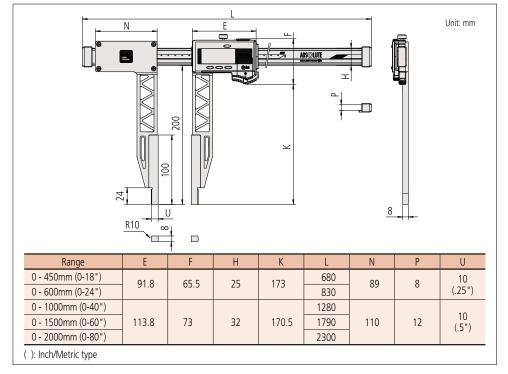

#### **DIMENSIONS**

# 1 1

\* ( ): Dimension in inside measurement

<sup>\* ( ):</sup> Dimension in inside measurement