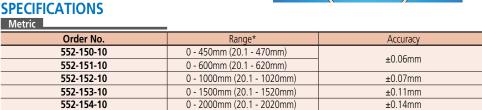

#### Inch/Metric

| Order No.  | Range*                  | Accuracy |
|------------|-------------------------|----------|
| 552-160-10 | 0 - 18" (.504 - 18.5")  | ±.0025"  |
| 552-161-10 | 0 - 24" (.504 - 24.5")  |          |
| 552-162-10 | 0 - 40" (1.004 - 40.5") | ±.003"   |
| 552-163-10 | 0 - 60" (1.004 - 60.5") | ±.0045"  |
| 552-164-10 | 0 - 80" (1.004 - 80.5") | ±.0055"  |