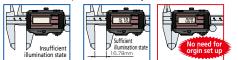

## **SuperCaliper** SERIES 500 — No battery or origin reset needed for IP67 digital caliper

• Top-of-the-line digital caliper. Solar type caliper with no battery and IP67 protection assures waterproof reliability.

- With no annoying origin restoration necessary, a measurement can be started any time and there is no restriction on operating speed.
- The impact resistance of the display unit has been increased for improved usability in workshop conditions.
- Waterproof function makes this SuperCaliper suitable for use in an environment containing large amounts of cutting fluid or coolant. Operability is equivalent to the mechanical type caliper.
- This SuperCaliper uses components that do not contain harmful substances and is compatible with RoHS Directives.
- Slider operation is smooth and comfortable.
- High quality guide surface finish for smooth slider movement

#### **Technical Data**

Resolution: 0.01mm or .0005"/0.01mm ±0.02mm (excluding quantizing error) Accuracy: Repeatability: 0.01mm Quantizing error: ±1 count Dust/Water protection level: IP67\* Power supply: Solar cell\*\* Display: LCD ABSOLUTE electromagnetic induction linear Scale type: encoder This model is not waterproof type. Therefore, rustproofing shall be applied after use. \*\* Can be used continuously above 60lux ambient illumination.