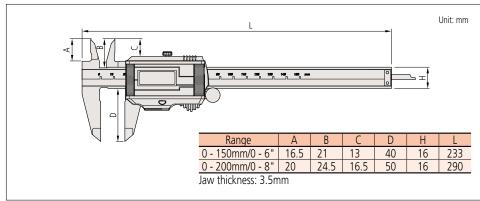

### DIMENSIONS

An inspection certificate is supplied as standard. Refer to page X for details.