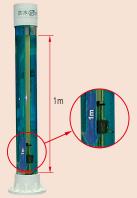

#### **IP67 protection level**

Level 6: Dust-proof.

- No ingress of dust allowed. Level 7: Protected against water penetration.
  - Ingress of water in quantities causing harmful effects shall not be possible when the enclosure is temporarily immersed to a depth of 1 meter in water under standardized conditions of pressure and time (30 min.).