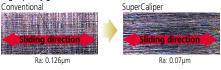

- With no annoying origin restoration necessary, a measurement can be started any time and there is no restriction on operating speed.
- The impact resistance of the display unit has been increased for improved usability in workshop conditions.
- Waterproof function makes this SuperCaliper suitable for use in an environment containing large amounts of cutting fluid or coolant. Operability is equivalent to the mechanical type caliper.
- This SuperCaliper uses components that do not contain harmful substances and is compatible with RoHS Directives.
- Slider operation is smooth and comfortable.
- High quality guide surface finish for smooth slider movement